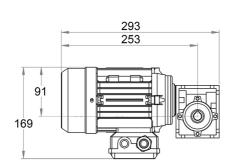

Dimensions in mm.

## MS63/SB030 (BF40)

| Designation | Voltage (V) | Power (kW) | Frequency (Hz) | Current (A) | Speed (rpm) |
|-------------|-------------|------------|----------------|-------------|-------------|
| MS63A-4     | 230/400     | 0.12       | 50             | 0.82 / 0.47 | 1350        |
| MS63B-4     | 230/400     | 0.18       | 50             | 1.18 / 0.68 | 1350        |
| MS63C-4     | 230/400     | 0.25       | 50             | 1.58 / 0.91 | 1340        |
| ML63B-4     | 230/400     | 0.18       | 50             | 1.36        | 1340        |