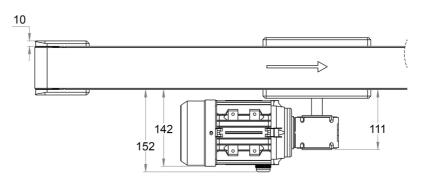

Dimensions in mm.

## MS63/SB030 (BF40)

| Designation | Voltage (V) | Power (kW) | Frequency (Hz) | Current (A) | Speed (rpm) |
|-------------|-------------|------------|----------------|-------------|-------------|
| MS63A-4     | 230/400     | 0.12       | 50             | 0.82 / 0.47 | 1350        |
| MS63B-4     | 230/400     | 0.18       | 50             | 1.18 / 0.68 | 1350        |
| MS63C-4     | 230/400     | 0.25       | 50             | 1.58 / 0.91 | 1340        |
| ML63B-4     | 230/400     | 0.18       | 50             | 1.36        | 1340        |