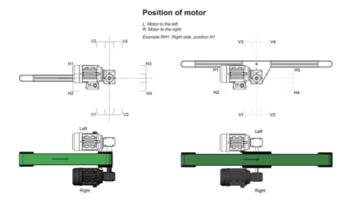

## **Motors for BF40**

This is a selection of standard motors available for our BF40 series.

We can customise the drive shaft to accommodate many different motors and gear choices. Please contact Rollco for more information.

## NOTE!

Other motors and frequency converters are available on request. Individual motors are not tested. Motors and gears are not assembled to the unit.