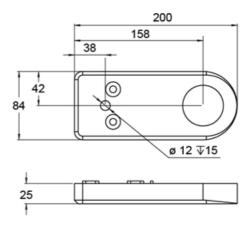

## BF80E

This table shows a selection of BF80E standard conveyor sizes. Given speeds are based on using an MS71A-4 with the appropriate SB050 gear.

Recommended max. load 150 kg. The recommended max load is evenly spread over the entire conveyor and is in relation to a nominal width and length.

Dimensions in mm.

For other dimensions please contact Rollco.

Length (mm): Up to 6000

Gear ratio (I): 10 / 15 / 20 / 25 / 30 / 40 / 50 / 60 / 80 / 100 Speed (m/min): 36 (36.2) / 24 (24.3) / 18 (18.2) / 15 (14.5) /

12 (12.2) / 9 (9.3) / 7 (7.4) / 6 (6.1) / 5 (4.5) / 4 (3.7)

Drive side: Right/left

Motor Position: Horizontal/vertical — 1-4







## BF80E Drive holder



## **General Data**



| Designation  | Width (mm) |
|--------------|------------|
| BF80E - 500  | 500        |
| BF80E - 600  | 600        |
| BF80E - 700  | 700        |
| BF80E - 800  | 800        |
| BF80E - 900  | 900        |
| BF80E - 1000 | 1000       |