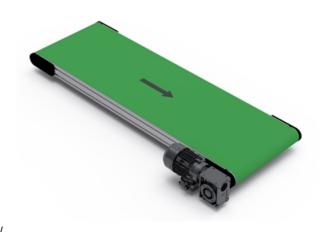

## BF80E

This table shows a selection of BF80E standard conveyor sizes. Given speeds are based on using an MS71A-4 with the appropriate SB050 gear.

Recommended max. load 150 kg. The recommended max load is evenly spread over the entire conveyor and is in relation to a nominal width and length.

## **General Data**

| Designation  | Width (mm) |
|--------------|------------|
| BF80E - 500  | 500        |
| BF80E - 600  | 600        |
| BF80E - 700  | 700        |
| BF80E - 800  | 800        |
| BF80E - 900  | 900        |
| BF80E - 1000 | 1000       |