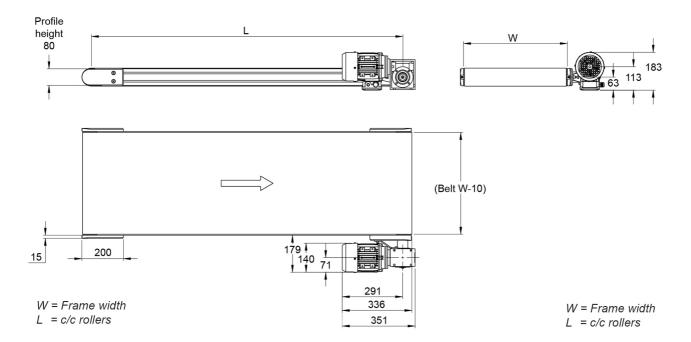

## BF80E

This table shows a selection of BF80E standard conveyor sizes. Given speeds are based on using an MS71A-4 with the appropriate SB050 gear.

Recommended max. load 150 kg. The recommended max load is evenly spread over the entire conveyor and is in relation to a nominal width and length.

Dimensions in mm.

For other dimensions please contact Rollco.

Length (mm): Up to 6000

Gear ratio (I): 10 / 15 / 20 / 25 / 30 / 40 / 50 / 60 / 80 / 100 Speed (m/min): 36 (36.2) / 24 (24.3) / 18 (18.2) / 15 (14.5) /

12 (12.2) / 9 (9.3) / 7 (7.4) / 6 (6.1) / 5 (4.5) / 4 (3.7)

Drive side: Right/left

Motor Position: Horizontal/vertical — 1-4

## BF80E Drive holder

## **General Data**

| Designation  | Width (mm) |
|--------------|------------|
| BF80E - 500  | 500        |
| BF80E - 600  | 600        |
| BF80E - 700  | 700        |
| BF80E - 800  | 800        |
| BF80E - 900  | 900        |
| BF80E - 1000 | 1000       |