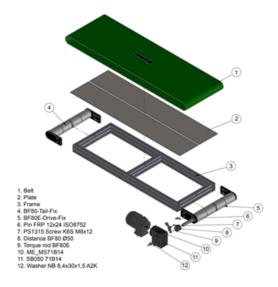

## BF80E

This table shows a selection of BF80E standard conveyor sizes. Given speeds are based on using an MS71A-4 with the appropriate SB050 gear.

Recommended max. load 150 kg. The recommended max load is evenly spread over the entire conveyor and is in relation to a nominal width and length.

Dimensions in mm.

For other dimensions please contact Rollco.

Length (mm): Up to 6000

Gear ratio (I): 10 / 15 / 20 / 25 / 30 / 40 / 50 / 60 / 80 / 100 Speed (m/min): 36 (36.2) / 24 (24.3) / 18 (18.2) / 15 (14.5) /

12 (12.2) / 9 (9.3) / 7 (7.4) / 6 (6.1) / 5 (4.5) / 4 (3.7)

Drive side: Right/left

Motor Position: Horizontal/vertical — 1-4

## BF80E Drive holder