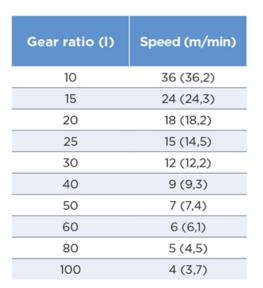

Dimensions in mm.

For other dimensions please contact Rollco.

Length (mm): Up to 6000

Gear ratio (I): 10 / 15 / 20 / 25 / 30 / 40 / 50 / 60 / 80 / 100 Speed (m/min): 36 (36.2) / 24 (24.3) / 18 (18.2) / 15 (14.5) /

12 (12.2) / 9 (9.3) / 7 (7.4) / 6 (6.1) / 5 (4.5) / 4 (3.7)

Drive side: Right/left

Motor Position: Horizontal/vertical — 1-4