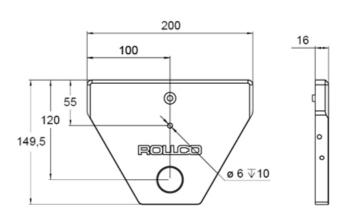

## 13 12 11 10 9 Screw ). Distance BF40 . SB030 63B14 H14 2. MS63B-4 0,18kW 230/400V B14 3. Washer KB 5,3x20x1,25 A2K i. PS1195 Screw KBS M5x12