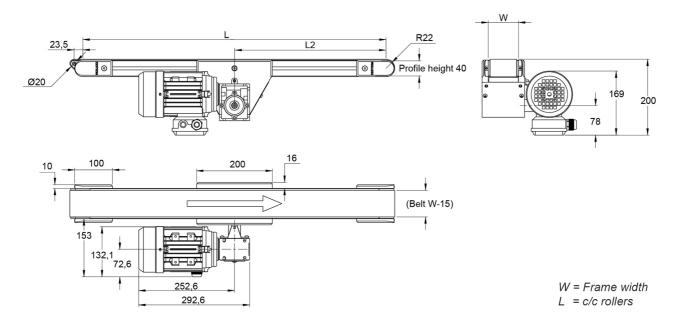

Dimensions in mm.

For other dimensions please contact Rollco.

Length (mm): Up to 4000

Gear ratio (I): 5 / 7.5 / 10 / 15 / 20 / 25 / 30 / 40 / 50 Speed (m/min): 37 (37.3) / 25 (24.9) / 19 (18.7) / 12 (12.4) /

9 (9.4) / 8 (7.5) / 6 (6.2) / 5 (4.7) / 4 (3.7)

Drive side: Right/left

Motor Position: Horizontal/vertical — 1-4

## **General Data**

| Designation   | Width (mm) |
|---------------|------------|
| BF40MIK - 40  | 40         |
| BF40MIK - 80  | 80         |
| BF40MIK - 120 | 120        |
| BF40MIK - 160 | 160        |
| BF40MIK - 200 | 200        |
| BF40MIK - 250 | 250        |
| BF40MIK - 300 | 300        |
| BF40MIK - 350 | 350        |
| BF40MIK - 400 | 400        |