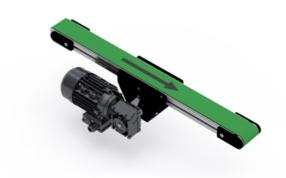

## **BF40MIK**

This is a selection of BF40MIK standard conveyor sizes. Given speeds are based on using an MS63B-4 with the appropriate SB030 gear.

Recommended max. load 75 kg. The recommended max load is evenly spread over the entire conveyor and is in relation to a nominal width and length.

## **General Data**

| Designation   | Width (mm) |
|---------------|------------|
| BF40MIK - 40  | 40         |
| BF40MIK - 80  | 80         |
| BF40MIK - 120 | 120        |
| BF40MIK - 160 | 160        |
| BF40MIK - 200 | 200        |
| BF40MIK - 250 | 250        |
| BF40MIK - 300 | 300        |
| BF40MIK - 350 | 350        |
| BF40MIK - 400 | 400        |