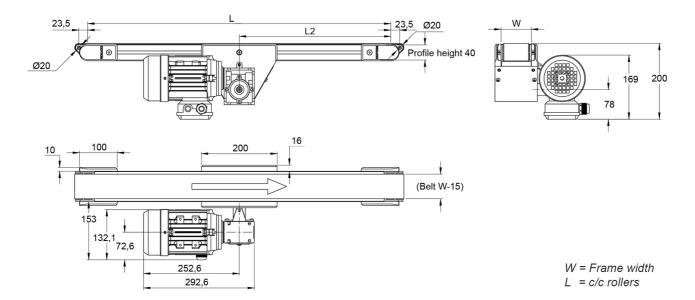

Dimensions in mm.

For other dimensions please contact Rollco.

Length (mm): Up to 4000

Gear ratio (I): 5 / 7.5 / 10 / 15 / 20 / 25 / 30 / 40 / 50 Speed (m/min): 37 (37.3) / 25 (24.9) / 19 (18.7) / 12 (12.4) /

## **General Data**

| Designation   | Width (mm) |
|---------------|------------|
| BF40MDK - 40  | 40         |
| BF40MDK - 80  | 80         |
| BF40MDK - 120 | 120        |
| BF40MDK - 160 | 160        |
| BF40MDK - 200 | 200        |
| BF40MDK - 250 | 250        |
| BF40MDK - 300 | 300        |
| BF40MDK - 350 | 350        |
| BF40MDK - 400 | 400        |