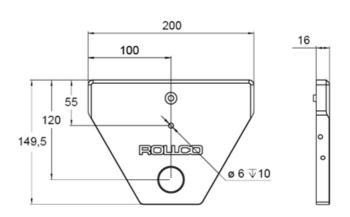

## 13(2)(1)(0)(8)(7) 8. Screw 9. Distance BF40 10. S8030 63B14 H14 11. MS63B-4 0, 18kW 230/400V B14 12. Washer KB 5,3x20x1,25 A2K 13. PS1195 Screw K6S M5x12