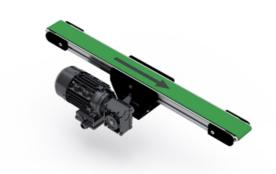

## **BF40MDK**

This is a selection of BF40MDK standard conveyor sizes. Given speeds are based on using an MS63B-4 with the appropriate SB030 gear.

Recommended max. load 75 kg. The recommended max load is evenly spread over the entire conveyor and is in relation to a nominal width and length.