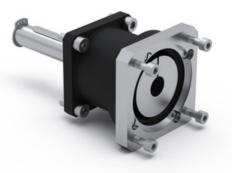

## Adapter kit RHL

Easily connect your RHL Linear unit with a planetary gear by using our adapter-kit. Design your complete solution of RHL Linear unit + Adapter kit + Planetary gear with our CAD-Configurator.

## **General Data**

RHL80

**RHL110** 

| Designation                      | Compatible with | D1 | D2  | D3  | G1 |
|----------------------------------|-----------------|----|-----|-----|----|
| RHL80-H16-CPS015 Adapter kit     | RHL80           | 14 | 60  | 75  | M5 |
| RHL110-H19-CPS035<br>Adapter kit | RHL110          | 24 | 110 | 130 | M8 |