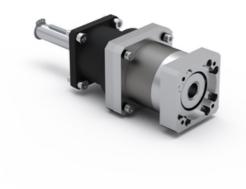

## Adapter kit RHL

Easily connect your RHL Linear unit with a planetary gear by using our adapter-kit. Design your complete solution of RHL Linear unit + Adapter kit + Planetary gear with our CAD-Configurator.

## **General Data**

RHL80

**RHL110** 

| Designation                      | Compatible with | D1 | D2  | D3  | G1 |
|----------------------------------|-----------------|----|-----|-----|----|
| RHL80-H16-CPS015 Adapter kit     | RHL80           | 14 | 60  | 75  | M5 |
| RHL110-H19-CPS035<br>Adapter kit | RHL110          | 24 | 110 | 130 | M8 |