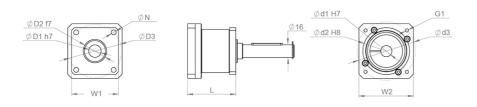

## **General Data**

RHL80

**RHL110** 

| Designation                      | Compatible with | D1 | D2  | D3  | G1 |
|----------------------------------|-----------------|----|-----|-----|----|
| RHL80-H16-CPS015 Adapter kit     | RHL80           | 14 | 60  | 75  | M5 |
| RHL110-H19-CPS035<br>Adapter kit | RHL110          | 24 | 110 | 130 | M8 |

| Designation                      | N1  | L  | W1    | W2      |
|----------------------------------|-----|----|-------|---------|
| RHL80-H16-CPS015 Adapter kit     | 6.4 | 62 | 60x60 | 70x70   |
| RHL110-H19-CPS035<br>Adapter kit | 8.4 | 86 | 90x90 | 115x115 |