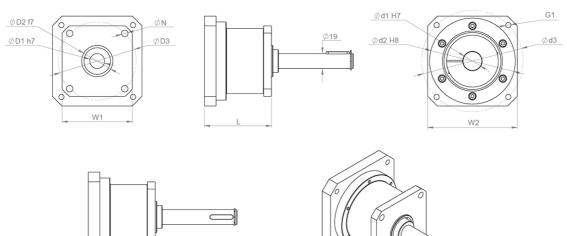

## **General Data**

RHL80

**RHL110** 

| Designation                      | Compatible with | D1 | D2  | D3  | G1 |
|----------------------------------|-----------------|----|-----|-----|----|
| RHL80-H16-CPS015 Adapter kit     | RHL80           | 14 | 60  | 75  | M5 |
| RHL110-H19-CPS035<br>Adapter kit | RHL110          | 24 | 110 | 130 | M8 |

| Designation                      | N1  | L  | W1    | W2      |
|----------------------------------|-----|----|-------|---------|
| RHL80-H16-CPS015 Adapter kit     | 6.4 | 62 | 60x60 | 70x70   |
| RHL110-H19-CPS035<br>Adapter kit | 8.4 | 86 | 90x90 | 115x115 |