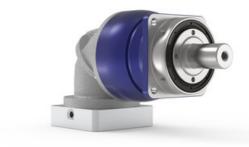

## **NPSK** bevel gearbox

Versatile right-angle planetary gearbox. Based on the NPL gearbox with an additional bevel-gear input stage. Used where space-constraints does not allow an in-line assembly with the motor. With SP+ B5 output geometry. Smooth or keyed cylindrical output shaft or DIN 5480 involute splined shaft. Reinforced output bearings enable applications with high radial and axial shaft loads. The stated maximal backlash is kept throughout the lifetime of the gearbox.