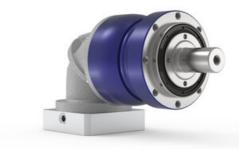

## **NPLK** bevel gearbox

Versatile right-angle planetary gearbox. Based on the NPL gearbox with an additional bevel-gear input stage. Used where space-constraints does not allow an in-line assembly with the motor. With LP+ B14 output geometry. Smooth or keyed cylindrical output shaft or DIN 5480 involute splined shaft. Reinforced output bearings enable applications with high radial and axial shaft loads. The stated maximal backlash is kept throughout the lifetime of the gearbox.

Contact Rollco for CAD-files.

**Ratio: 3-100** 

Max. Torque (Nm): 33 - 700

Other models: food-grade lubrication

mage by WITTENSTEIN