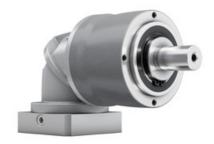

## **NPK** bevel gearbox

Versatile right-angle planetary gearbox. Based on the NP gearbox with an additional bevel-gear input stage. Used where space-constraints does not allow an in-line assembly with the motor. With LP+ B14 output geometry. Smooth or keyed output shaft. The stated maximal backlash is kept throughout the lifetime of the gearbox. Contact Rollco for CAD-files.