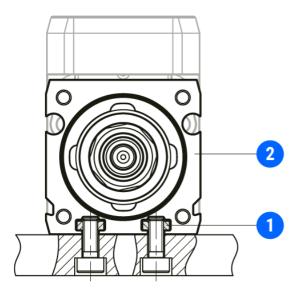

## **General Data**

1 - Slot nut 2 - Profile of the MCE/MSCE

| Designation          | Compatible with | Mass (g) | Nut type    |
|----------------------|-----------------|----------|-------------|
| Slot nut 25 - 107082 | MCE/MSCE 25     | 0.013    | DIN562 - M2 |
| Slot nut 32 -37303   | MCE/MSCE 32     | 0.035    | DIN562 - M3 |
| Slot nut 45 - 40682  | MCE/MSCE 45     | 0.064    | DIN562 - M4 |