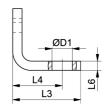

## **Foot mounting MAHP**

Dimensions in mm.

Set contains 2 pcs (i.e. for both front and rear mounting). Mounting screws are included.

Material: Stainless steel

## **Dimensions**

| Designation      | L1 | L2 | L3   | L4 | L6 | L8   | L9   | D1  | R  |
|------------------|----|----|------|----|----|------|------|-----|----|
| MAHP 25 - 108253 | 25 | 18 | 17.5 | 13 | 3  | 17.5 | 22   | 5.5 | 9  |
| MAHP 32 - 108254 | 32 | 22 | 22   | 16 | 3  | 20   | 25.5 | 6.6 | 10 |
| MAHP 45 - 108255 | 45 | 32 | 26.2 | 18 | 3  | 24   | 32   | 6.6 | 13 |