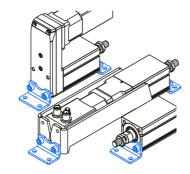

## **Foot mounting MAHP**

Dimensions in mm.

Set contains 2 pcs (i.e. for both front and rear mounting). Mounting screws are included.

Material: Stainless steel

## **General Data**

| Designation      | Description | Compatible with | Material        | Fmax (N) | Mass (kg) |
|------------------|-------------|-----------------|-----------------|----------|-----------|
| MAHP 25 - 108253 | MAHP 25     | MCE 25          | Stainless steel | F MCE    | 0.04      |
| MAHP 32 - 108254 | MAHP 32     | MCE 32          | Stainless steel | F MCE    | 0.06      |
| MAHP 45 - 108255 | MAHP 45     | MCE 45          | Stainless steel | F MCE    | 0.11      |