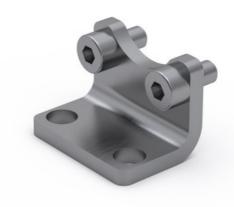

## **Foot mounting MAHP**

Dimensions in mm.

Set contains 2 pcs (i.e. for both front and rear mounting). Mounting screws are included.

Material: Stainless steel

## **General Data**

| Designation      | Description | Compatible with | Material        | Fmax (N) | Mass (kg) |
|------------------|-------------|-----------------|-----------------|----------|-----------|
| MAHP 25 - 108253 | MAHP 25     | MCE 25          | Stainless steel | F MCE    | 0.04      |
| MAHP 32 - 108254 | MAHP 32     | MCE 32          | Stainless steel | F MCE    | 0.06      |
| MAHP 45 - 108255 | MAHP 45     | MCE 45          | Stainless steel | F MCE    | 0.11      |