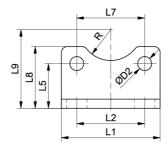

## **Dimensions**

| Designation      | L1 | L2 | L3   | L4 | L6 | L8   | L9   | D1  | R  |
|------------------|----|----|------|----|----|------|------|-----|----|
| MAHP 25 - 108253 | 25 | 18 | 17.5 | 13 | 3  | 17.5 | 22   | 5.5 | 9  |
| MAHP 32 - 108254 | 32 | 22 | 22   | 16 | 3  | 20   | 25.5 | 6.6 | 10 |
| MAHP 45 - 108255 | 45 | 32 | 26.2 | 18 | 3  | 24   | 32   | 6.6 | 13 |

| Designation      | L5 Front | L5 Rear | L7 Front | L7 Rear | ØD2 Front | ØD2 Rear |
|------------------|----------|---------|----------|---------|-----------|----------|
| MAHP 25 - 108253 | 11.5     | 13      | 21       | 18      | 2.8       | 4.5      |
| MAHP 32 - 108254 | 14.5     | 14.5    | 22       | 22      | 4.5       | 5.5      |
| MAHP 45 - 108255 | 16       | 16      | 32       | 32      | 6.6       | 6.6      |