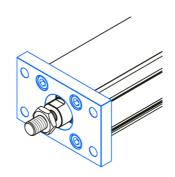

## Flange mounting MAFL

Dimensions in mm.

Mounting screws are included.

Material: Anodized aluminium

## **General Data**

| Designation      | Description | Compatible with | Material           | Fmax (N) | Mass (kg) |
|------------------|-------------|-----------------|--------------------|----------|-----------|
| MAFL 25 - 108624 | MAFL 25     | MCE 25          | Anodized aluminium | F MCE    | 0.03      |
| MAFL 32 - 108625 | MAFL 32     | MCE 32          | Anodized aluminium | F MCE    | 0.06      |
| MAFL 45 - 108626 | MAFL 45     | MCE 45          | Anodized aluminium | F MCE    | 0.11      |