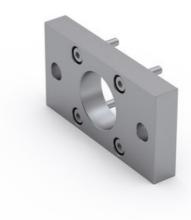

## Flange mounting MAFL

Dimensions in mm.

Mounting screws are included.

Material: Anodized aluminium

## **General Data**

| Designation      | Description | Compatible with | Material           | Fmax (N) | Mass (kg) |
|------------------|-------------|-----------------|--------------------|----------|-----------|
| MAFL 25 - 108624 | MAFL 25     | MCE 25          | Anodized aluminium | F MCE    | 0.03      |
| MAFL 32 - 108625 | MAFL 32     | MCE 32          | Anodized aluminium | F MCE    | 0.06      |
| MAFL 45 - 108626 | MAFL 45     | MCE 45          | Anodized aluminium | F MCE    | 0.11      |

## **Dimensions**

**Fixed support** 

| Designation      | L1 | L2 | L3 | L4 | L5 | L6 | L7  | D1 | D2  |
|------------------|----|----|----|----|----|----|-----|----|-----|
| MAFL 25 - 108624 | 55 | 29 | 8  | 43 | -  | 21 | 5.1 | 18 | 2.9 |
| MAFL 32 - 108625 | 70 | 36 | 10 | 55 | -  | 22 | 5.5 | 20 | 4.5 |
| MAFL 45 - 108626 | 80 | 50 | 10 | 65 | 32 | 32 | 3.5 | 26 | 6.6 |