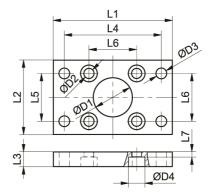

## **Dimensions**

**Fixed support** 

| Designation      | L1 | L2 | L3 | L4 | L5 | L6 | L7  | D1 | D2  |
|------------------|----|----|----|----|----|----|-----|----|-----|
| MAFL 25 - 108624 | 55 | 29 | 8  | 43 | -  | 21 | 5.1 | 18 | 2.9 |
| MAFL 32 - 108625 | 70 | 36 | 10 | 55 | -  | 22 | 5.5 | 20 | 4.5 |
| MAFL 45 - 108626 | 80 | 50 | 10 | 65 | 32 | 32 | 3.5 | 26 | 6.6 |

| Designation      | D3  | D4  |
|------------------|-----|-----|
| MAFL 25 - 108624 | 5.5 | 5.5 |
| MAFL 32 - 108625 | 6.5 | 8   |
| MAFL 45 - 108626 | 7   | 11  |