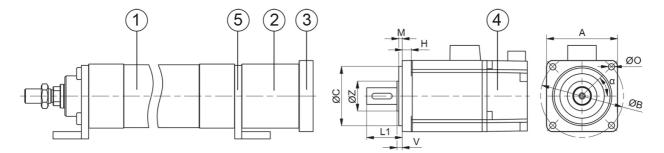

## **General Data**

- 1. PNCE
- 2. Motor adapter housing
- 3. Motor flange
- 4. Motor
- 5. Mounting attachment HGL/HGLL

| Designation | Remark                                                                              |
|-------------|-------------------------------------------------------------------------------------|
| VK          | Measurements depending on motor dimensions. Contact Rollco for further information. |