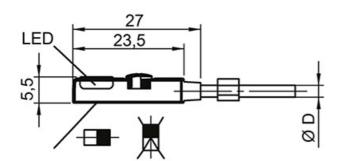

## Sensor

- · Precise readjustment
- · All-electronically
- Vibration resistant
- High protection class

Dimensions in mm.