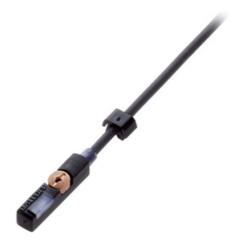

## Sensor

- · Precise readjustment
- · All-electronically
- Vibration resistant
- High protection class

Dimensions in mm.