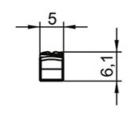

## Sensor

- · Precise readjustment
- · All-electronically
- Vibration resistant
- High protection class

Dimensions in mm.