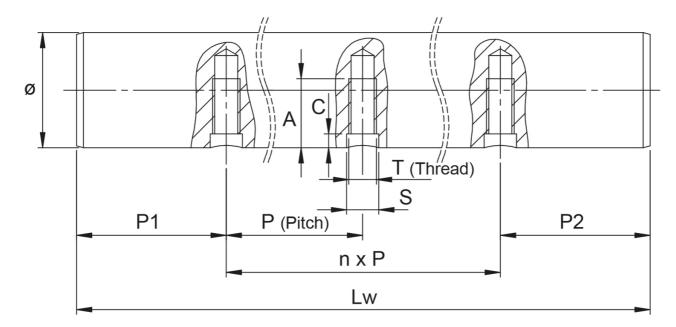

## WB

Dimensions in mm. Other tolerances according to standard shaft W.

Length tolerance:  $\pm$  3 mm, separating cut deburred. Distance tolerance  $\pm$  0,2mm, P1 = P2 Positional tolerance of thread Ø ( $\pm$  0,2 mm).

Thread depth = A Thread dimension = C and S.

Other pitch available on request.

Contact us for CAD-files.

Material: Quenched and tempered steel Cf53 / 1.1213 / C53G Surface hardness: 59 HRC min. Standard Tolerance: ISO h6

## Dimensions

| Designation | S  | Α  | С   | т   | P1   | Р   | Lw (mm) | Diameter |
|-------------|----|----|-----|-----|------|-----|---------|----------|
| WB12        | 5  | 7  | 2   | M4  | 37.5 | 75  | 6000    | 12       |
| WB16        | 6  | 9  | 2.5 | M5  | 50   | 100 | 6000    | 16       |
| WB20        | 7  | 11 | 3   | M6  | 50   | 100 | 6000    | 20       |
| WB25        | 9  | 15 | 3   | M8  | 60   | 120 | 6000    | 25       |
| WB30        | 11 | 17 | 3.5 | M10 | 75   | 150 | 6000    | 30       |
| WB40        | 11 | 19 | 4   | M10 | 100  | 200 | 6000    | 40       |