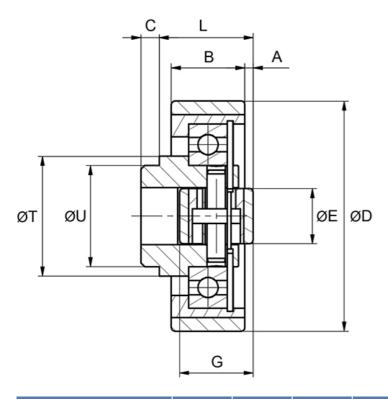

## **Dimensions**

| Designation | Α   | В  | С  | D     | E  | G  | L  | Т  | U  |  |
|-------------|-----|----|----|-------|----|----|----|----|----|--|
| PAS100.0200 | 6.5 | 25 | 8  | 101.2 | 15 | 40 | 41 | 51 | 45 |  |
| PAS125.0200 | 4.5 | 40 | 10 | 125   | 30 | 40 | 51 | 65 | 55 |  |