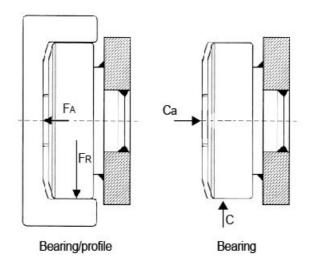

## **General Data**

FA = System Load Capacity Axial FR = System Load Capacity Radial Ca = Dynamic Load Capacity Axial C = Dynamic Load Capacity Radial

| Designation | System Load Capacity Radial (N) | System Load Capacity Axial (N) |  |  |  |  |
|-------------|---------------------------------|--------------------------------|--|--|--|--|
| PAS100.0200 | 2500                            | 900                            |  |  |  |  |
| PAS125.0200 | 6000                            | 1300                           |  |  |  |  |