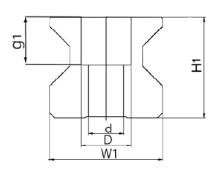

## **Dimensions**

| Designation | H1   | W1 | D x d x g1    | Hole Pitch (P) |
|-------------|------|----|---------------|----------------|
| RMG25       | 24.5 | 23 | 11 x 7 x 11.5 | 30             |
| RMG35       | 32   | 34 | 15 x 9 x 17   | 40             |
| RMG45       | 40   | 45 | 20 x 14 x 19  | 52.5           |
| RMG55       | 48   | 53 | 24 x 16 x 22  | 60             |
| RMG65       | 55   | 63 | 26 x 18 x 26  | 75             |