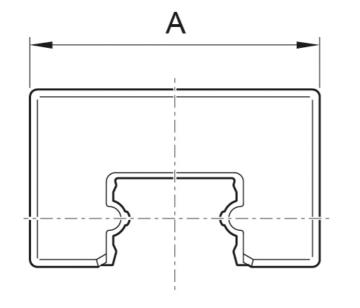

Note! Assembly with mounted carriage is not possible.

Dimensions in mm.

## Dimensions

| Designation | А    | В   | н    |
|-------------|------|-----|------|
| nVA15       | 31.7 | 2.5 | 19.4 |
| nVA20       | 43.2 | 2.8 | 24.3 |
| nVA25       | 47.2 | 3   | 26.3 |

Rollco AB • Box 22234 • 250 24 Helsingborg • Sverige Tel. +46 42 15 00 40 • info@rollco.se • org.nr 556574-0353 Page Every care has been taken to ensure the accuracy of the information in this document, but we take no liability for any errors or omissions. We reserve the right to make changes without prior notice.