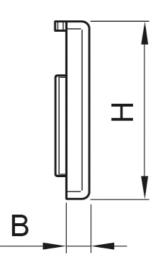

Note! Assembly with mounted carriage is not possible.

Dimensions in mm.

## Dimensions

| Designation | А    | В   | н    |
|-------------|------|-----|------|
| nVA15       | 31.7 | 2.5 | 19.4 |
| nVA20       | 43.2 | 2.8 | 24.3 |
| nVA25       | 47.2 | 3   | 26.3 |

Rollco AB • Box 22234 • 250 24 Helsingborg • Sverige Tel. +46 42 15 00 40 • info@rollco.se • org.nr 556574-0353 Page Every care has been taken to ensure the accuracy of the information in this document, but we take no liability for any errors or omissions. We reserve the right to make changes without prior notice.