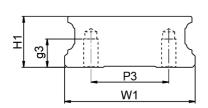

## Dimensions

| Designation | H1   | W1 | Hole Pitch (P) | M x g3   | P3 |
|-------------|------|----|----------------|----------|----|
| WRU21/15    | 14.4 | 37 | 50             | M4 x 8   | 22 |
| WRU27/20    | 18.5 | 42 | 60             | M5 x 7.5 | 24 |