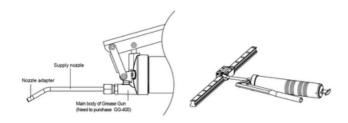

## **Lubrication kit GP-PT1/8-01**

The Lubrication Kit is with a supply nozzle (GT-1/8-M5) and three kinds of different nozzle adaptors(GH-M5-MR, GH-M5-06, GH-M5-08). The supply nozzle can be mount on the main body of common manual or pneumatic grease gun with PT1/8 tapped connector available on the market.