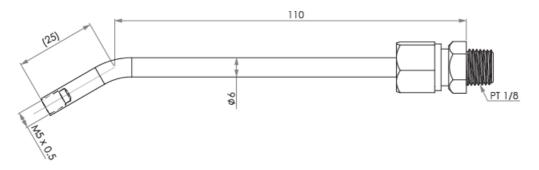

## **Lubrication kit GP-PT1/8-01**

The Lubrication Kit is with a supply nozzle (GT-1/8-M5) and three kinds of different nozzle adaptors(GH-M5-MR, GH-M5-06, GH-M5-08). The supply nozzle can be mount on the main body of common manual or pneumatic grease gun with PT1/8 tapped connector available on the market.