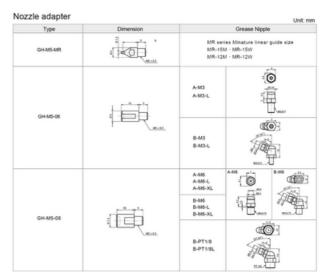

## **Lubrication kit GP-PT1/8-01**

The Lubrication Kit is with a supply nozzle (GT-1/8-M5) and three kinds of different nozzle adaptors(GH-M5-MR, GH-M5-06, GH-M5-08). The supply nozzle can be mount on the main body of common manual or pneumatic grease gun with PT1/8 tapped connector available on the market.

## **General Data**

| Designation                 | Description                                             |  |  |
|-----------------------------|---------------------------------------------------------|--|--|
| Lubrication kit GP-PT1/8-01 | Nozzle adaptors (GH-M5-MR, GH-M5-06, GH-M5-08) included |  |  |