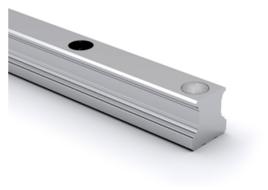

## **Metal-Plastic Cap**

The top of the cap is made of stainless steel and prevents dirt or scrap from piling up in the bolt hole, which may affect the end seal function.

The lower part of the cap is made of plastic and can be installed directly on the standard rail. There is no need to conduct other fine slot milling for bolt-hole.

The bolt-hole chamfer for standard rail is C0.2 mm. A nonbolt-hole chamfer rail is available on request for absolutely dust-proof applications. Please contact us for more information.

The cap is designed with supporting block to prop up the cap, fix the screw stably and prevent it from sinking.

Cap before hammering (Plastic support)

Plastic support after hammering (8 supporting block become deformed, and fit with the screw.)