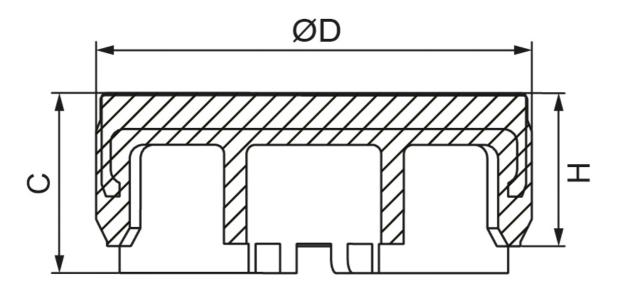

## Dimensions

| Designation | Н   | С   | D    |
|-------------|-----|-----|------|
| MPC-A4      | 1.7 | 2.0 | 7.7  |
| MPC-A5      | 3.4 | 4.0 | 9.7  |
| MPC-A6      | 2.9 | 3.5 | 11.3 |
| MPC-A8      | 3.9 | 4.5 | 14.3 |
| MPC-A12     | 5.0 | 5.6 | 20.4 |
| MPC-A14     | 6.0 | 6.5 | 24.4 |