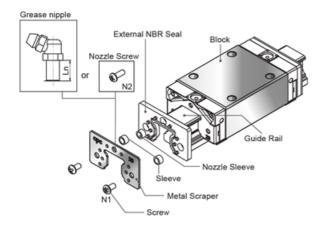

## NBR Seal / Metal Scraper

External seal with metal scraper, available for applications under harsh environments. Dustproof solution for milling machining, machinery processing, wood-working or other outdoor applications. It demonstrates high dust-proof ability to prevent contamination from fine dust, iron scrap or dirt.

Installation

1. Set block on the rail before installing external NBR seal.

2. Make sure rubber part is fitted in the sleeve. If rubber parts fall off, please set the sleeve to the

correspondent bore.

3. Overlap rubber part and metal scraper with the corresponding salient point and the bore. cpc logo must be facing outward.

4. Slide the external NBR seal into rail from two sides and closely connect with the block.

5. Fasten screw into the correspondence bore. Make sure the seal is centre aligned with the rail while fastening. Do not make metal scraper contact with guide rail.