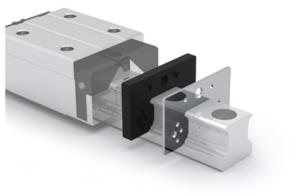

## NBR Seal / Metal Scraper

External seal with metal scraper, available for applications under harsh environments. Dustproof solution for milling machining, machinery processing, wood-working or other outdoor applications. It demonstrates high dust-proof ability to prevent contamination from fine dust, iron scrap or dirt.

Installation

1. Set block on the rail before installing external NBR seal.

2. Make sure rubber part is fitted in the sleeve. If rubber parts fall off, please set the sleeve to the

correspondent bore.

3. Overlap rubber part and metal scraper with the corresponding salient point and the bore. cpc logo must be facing outward.

4. Slide the external NBR seal into rail from two sides and closely connect with the block.

5. Fasten screw into the correspondence bore. Make sure the seal is centre aligned with the rail while fastening. Do not make metal scraper contact with guide rail.