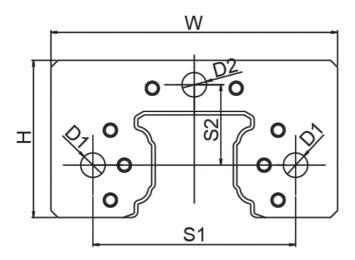

Dimensions in mm.

## Dimensions

| Designation | W  | н    | т   | D1  | D2  | N1      | S1   | S2   | N2      |
|-------------|----|------|-----|-----|-----|---------|------|------|---------|
| SN15        | 33 | 20.3 | 4   | 3.5 | 3.5 | M3x0.35 | 25   | 10.2 | M3x0.5  |
| SN20        | 41 | 22.5 | 4   | 3.5 | 3.5 | M3x0.35 | 29   | 11.5 | M3x0.5  |
| SN25        | 47 | 26.5 | 5.2 | 4.5 | 6.5 | M4x0.5  | 36.5 | 13.5 | M6x0.75 |
| SN30        | 58 | 34.2 | 6   | 4.5 | 6.5 | M4x0.5  | 42.5 | 17.5 | M6x0.75 |
| SN35        | 68 | 39.3 | 6   | 4.5 | 6.5 | M4x0.5  | 50   | 20.5 | M6x0.75 |
| SN45        | 84 | 49.6 | 6   | 4.5 | 10  | M4x0.5  | 65   | 24.9 | PT1/8   |
| SN55        | 98 | 57   | 6   | 5.5 | 6.5 | M5x0.5  | 73   | 28   | M6x0.75 |