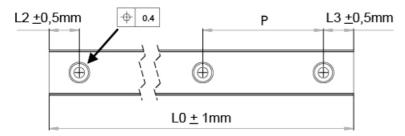

## Dimensions

| Designation | H1   | W1 | D x d x g1      | Hole Pitch (P) |
|-------------|------|----|-----------------|----------------|
| HRC15       | 15   | 15 | 7.5 x 4.5 x 5.3 | 60             |
| HRC20       | 20   | 20 | 9.5 x 6 x 8.5   | 60             |
| HRC25       | 23   | 23 | 11 x 7 x 9      | 60             |
| HRC30       | 27   | 28 | 14 x 9 x 12     | 80             |
| HRC35       | 32   | 34 | 14 x 9 x 12     | 80             |
| HRC45       | 39   | 45 | 20 x 14 x 17    | 105            |
| HRC55       | 45.7 | 53 | 24 x 16 x 20    | 120            |