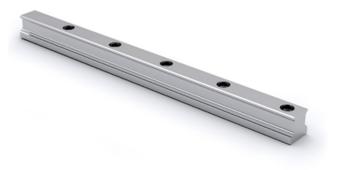

## **HRC Rail**

Counterbore from above. Cut to length acc. to request. Rails can be joint together for extra long lengths. Contact Rollco for more information.

Dimensions in mm.

Rollco AB • Box 22234 • 250 24 Helsingborg • Sverige Tel. +46 42 15 00 40 • info@rollco.se • org.nr 556574-0353 Every care has been taken to ensure the accuracy of the information in this document, but we take no liability for any errors or omissions. We reserve the right to make changes without prior notice.