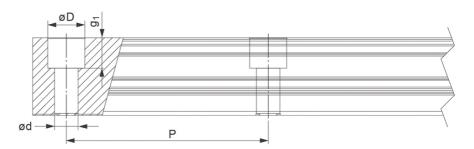

## Dimensions

| Designation | H1   | W1 | D x d x g1      | Hole Pitch (P) |
|-------------|------|----|-----------------|----------------|
| HRC15       | 15   | 15 | 7.5 x 4.5 x 5.3 | 60             |
| HRC20       | 20   | 20 | 9.5 x 6 x 8.5   | 60             |
| HRC25       | 23   | 23 | 11 x 7 x 9      | 60             |
| HRC30       | 27   | 28 | 14 x 9 x 12     | 80             |
| HRC35       | 32   | 34 | 14 x 9 x 12     | 80             |
| HRC45       | 39   | 45 | 20 x 14 x 17    | 105            |
| HRC55       | 45.7 | 53 | 24 x 16 x 20    | 120            |