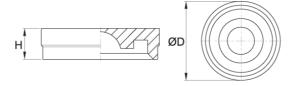

Dimensions in mm.

## **Dimensions**

| Designation | Compatible with | н          | D           |
|-------------|-----------------|------------|-------------|
| RC 15       | SBI 15          | 1.3 (±0.1) | 7.6 (±0.1)  |
| RC 20       | SBI 20          | 3.5 (±0.1) | 9.6 (±0.1)  |
| RC 25       | SBI 25          | 2.8 (±0.1) | 11.1 (±0.1) |
| RC 30       | SBI 30, 35      | 3.7 (±0.1) | 14.2 (±0.1) |
| RC 45       | SBI 45          | 4.7 (±0.1) | 20.2 (±0.1) |
| RC 55       | SBI 55          | 6 (±0.1)   | 23.2 (±0.1) |
| RC 65       | SBI 65          | 6 (±0.1)   | 26.2 (±0.1) |