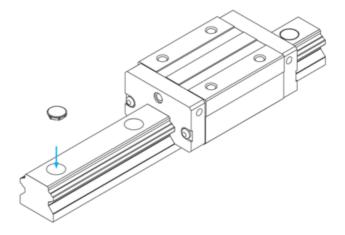

## **RC** Cap

Contaminants invade into the bolt holes of the rail and pollute the inside of the bearing. You can use hole caps made from hardened rubber to fill the holes. RC caps are provided with the rails.