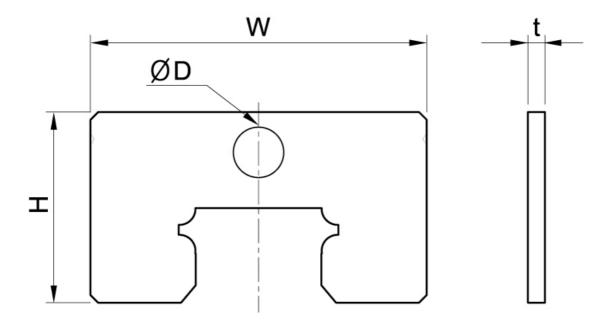

## **Dimensions**

| Designation | Block Type                           | W    | t   | н    | D    |
|-------------|--------------------------------------|------|-----|------|------|
| SBI15-ZZA   | FL, FLL, HL, HLL, SL,<br>SLL, FV, SV | 33.4 | 1,2 | 20.2 | 4    |
| SBI20-ZZA   | FL, FLL, SL, SLL                     | 43.4 | 1.2 | 24.6 | 6.5  |
| SBI20-ZZB   | CL, CLL, FV, SV                      | 43.4 | 1.2 | 22.6 | 6.5  |
| SBI25-ZZA   | FL, FLL, HL, HLL, SL,<br>SLL         | 47   | 1.2 | 29.7 | 6.5  |
| SBI25-ZZB   | CL, CLL, FV, SV                      | 47   | 1.2 | 26.7 | 6.5  |
| SBI30-ZZA   | FL, FLL, HL, HLL, SL,<br>SLL         | 59   | 1.2 | 34.2 | 6.5  |
| SBI35-ZZA   | FL, FLL, HL, HLL, SL,<br>SLL         | 69   | 1.2 | 39.7 | 6.5  |
| SBI45-ZZA   | FL, FLL, HL, HLL, SL,<br>SLL         | 85   | 1.2 | 49.7 | 10.5 |
| SBI55-ZZA   | FL, FLL, HL, HLL, SL,<br>SLL         | 98   | 1.2 | 56   | 10.5 |
| SBI65-ZZA   | FL, FLL, SL, SLL                     | 123  | 1.2 | 69   | 10.5 |