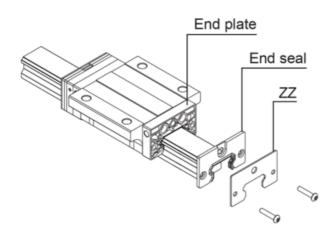

## **ZZ Steel Scraper**

Steel scrapers are used as outer shields if there is a need to wipe off large and potentially stick debris from the rail.

The steel scraper will protect and enhance the lifetime of the sealing system behind them.

Works both with the standard seal and option MF and DF.

Dimensions in mm.