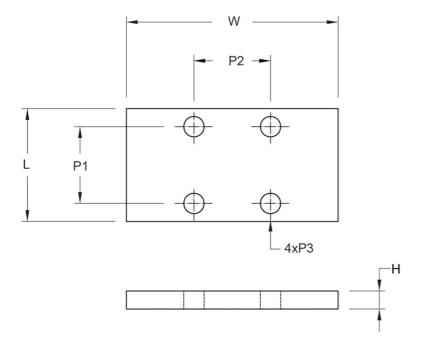

Dimensions in mm.

## **Dimensions**

| Designation | Н | L  | P1 | P2 | P3  | W   |
|-------------|---|----|----|----|-----|-----|
| RCP15-4     | 4 | 25 | 17 | 17 | 4.5 | 47  |
| RCP20-2     | 2 | 24 | 15 | 15 | 5.5 | 60  |
| RCP25-4     | 4 | 30 | 20 | 20 | 6.5 | 70  |
| RCP30-3     | 3 | 39 | 22 | 22 | 6.5 | 90  |
| RCP35-7     | 7 | 39 | 24 | 24 | 8.5 | 100 |