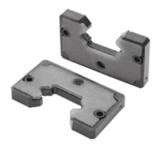

## **MF** Container Self Lubricant

Self-lubricant container MF is an option suitable for situations where re-lubrication is difficult or impossible to achieve.

Option MF consist of a small container filled with grease impregnated felt. The felt provides a continuous oil film directly and only on the four raceways of the rail profile. This results in a very precise and long-lived lubrication in exactly the most effective spots.

If option MF is selected, the block will be delivered without grease nipple.

Dimensions in mm.

\* MF contact surfaces are tolerance match to the guiderail to ensure perfect sealing

Rollco AB • Box 22234 • 250 24 Helsingborg • Sverige Tel. +46 42 15 00 40 • info@rollco.se • org.nr 556574-0353 Page Every care has been taken to ensure the accuracy of the information in this document, but we take no liability for any errors or omissions. We reserve the right to make changes without prior notice