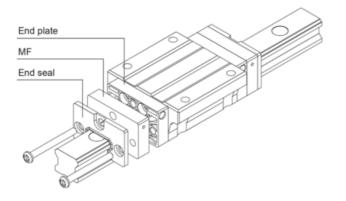

## **MF** Container Self Lubricant

Self-lubricant container MF is an option suitable for situations where re-lubrication is difficult or impossible to achieve.

Option MF consist of a small container filled with grease impregnated felt. The felt provides a continuous oil film directly and only on the four raceways of the rail profile. This results in a very precise and long-lived lubrication in exactly the most effective spots.

If option MF is selected, the block will be delivered without grease nipple.

Dimensions in mm.

\* MF contact surfaces are tolerance match to the guiderail to ensure perfect sealing

Rollco AB • Box 22234 • 250 24 Helsingborg • Sverige Tel. +46 42 15 00 40 • info@rollco.se • org.nr 556574-0353 Page Every care has been taken to ensure the accuracy of the information in this document, but we take no liability for any errors or omissions. We reserve the right to make changes without prior notice