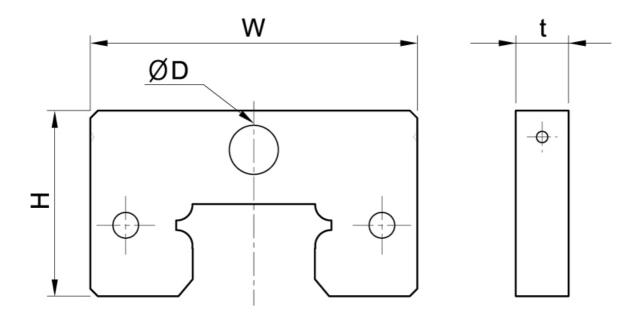

## Dimensions

| Designation | Block Type                           | w    | t | н    | D    |
|-------------|--------------------------------------|------|---|------|------|
| SBI15-MFA   | FL, FLL, HL, HLL, SL,<br>SLL, FV, SV | 33.4 | 7 | 20.2 | 4    |
| SBI20-MFA   | FL, FLL, SL, SLL                     | 43.4 | 7 | 24.6 | 6.5  |
| SBI20-MFB   | CL, CLL, FV, SV                      | 43.4 | 7 | 22.6 | 6.5  |
| SBI25-MFA   | FL, FLL, HL, HLL, SL,<br>SLL         | 47   | 7 | 29.7 | 6.5  |
| SBI25-MFB   | CL, CLL, FV, SV                      | 47   | 7 | 26.7 | 6.5  |
| SBI30-MFA   | FL, FLL, HL, HLL, SL,<br>SLL         | 59   | 8 | 34.2 | 6.5  |
| SBI35-MFA   | FL, FLL, HL, HLL, SL,<br>SLL         | 69   | 8 | 39.7 | 6.5  |
| SBI45-MFA   | FL, FLL, HL, HLL, SL,<br>SLL         | 85   | 8 | 49.7 | 10.5 |
| SBI55-MFA   | FL, FLL, HL, HLL, SL,<br>SLL         | 98   | 9 | 56   | 10.5 |
| SBI65-MFA   | FL, FLL, SL, SLL                     | 123  | 9 | 69   | 10.5 |