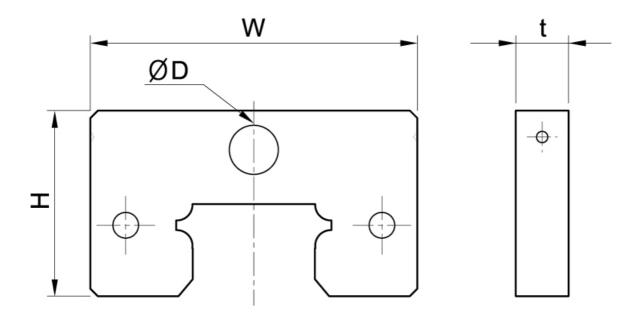

For DF to be the most effective, it is recommended to either combine it with bottom mounted rails SBI-B or using the option ST Stainless Dustproof Tape.

Dimensions in mm.

\* DF contact surfaces are tolerance match to the guiderail to ensure perfect sealing

## Dimensions

| Designation | Block Type                           | w    | t | н    | D    |
|-------------|--------------------------------------|------|---|------|------|
| SBI15-DFA   | FL, FLL, HL, HLL, SL,<br>SLL, FV, SV | 33.4 | 7 | 20.2 | 4    |
| SBI20-DFA   | FL, FLL, SL, SLL                     | 43.4 | 7 | 24.6 | 6.5  |
| SBI20-DFB   | CL, CLL, FV, SV                      | 43.4 | 7 | 22.6 | 6.5  |
| SBI25-DFA   | FL, FLL, HL, HLL, SL,<br>SLL         | 47   | 7 | 29.7 | 6.5  |
| SBI25-DFB   | CL, CLL, FV, SV                      | 47   | 7 | 26.7 | 6.5  |
| SBI30-DFA   | FL, FLL, HL, HLL, SL,<br>SLL         | 59   | 8 | 34.2 | 6.5  |
| SBI35-DFA   | FL, FLL, HL, HLL, SL,<br>SLL         | 69   | 8 | 39.7 | 6.5  |
| SBI45-DFA   | FL, FLL, HL, HLL, SL,<br>SLL         | 85   | 8 | 49.7 | 10.5 |
| SBI55-DFA   | FL, FLL, HL, HLL, SL,<br>SLL         | 98   | 9 | 56   | 10.5 |
| SBI65-DFA   | FL, FLL, SL, SLL                     | 123  | 9 | 69   | 10.5 |