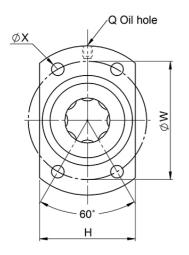

## Dimensions

| Designation | Α  | В  | D  | E    | н  | L    | Q  | w  | X   |
|-------------|----|----|----|------|----|------|----|----|-----|
| SFYAR1632   | 53 | 10 | 32 | 10.1 | 34 | 42.5 | M6 | 42 | 4.5 |
| SFYAR2040   | 62 | 10 | 39 | 13   | 41 | 48   | M6 | 50 | 5.5 |
| SFYAR2550   | 74 | 12 | 47 | 15   | 49 | 58   | M6 | 60 | 6.6 |