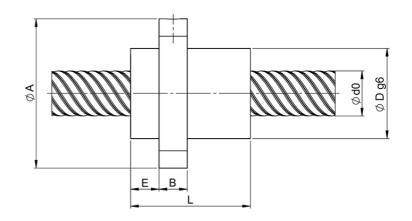

## Dimensions

| Designation | Α  | В  | D  | E    | н  | L    | Q  | w  | X   |
|-------------|----|----|----|------|----|------|----|----|-----|
| SFYAR1632   | 53 | 10 | 32 | 10.1 | 34 | 42.5 | M6 | 42 | 4.5 |
| SFYAR2040   | 62 | 10 | 39 | 13   | 41 | 48   | M6 | 50 | 5.5 |
| SFYAR2550   | 74 | 12 | 47 | 15   | 49 | 58   | M6 | 60 | 6.6 |

| Designation | d0 x Lead |
|-------------|-----------|
| SFYAR1632   | 16 x 32   |
| SFYAR2040   | 20 x 40   |
| SFYAR2550   | 25 x 50   |

Rollco AB • Box 22234 • 250 24 Helsingborg • Sverige Tel. +46 42 15 00 40 • info@rollco.se • org.nr 556574-0353 Every care has been taken to ensure the accuracy of the information in this document, but we take no liability for any errors or omissions. We reserve the right to make changes without prior notice.